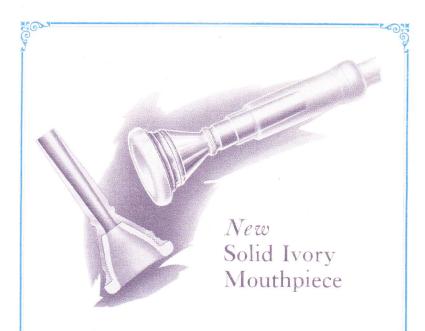

HE solid ivory mouthpiece perfected by Olds has been enthusiastically accepted by musicians everywhere

as the ultimate achievement.

The ivory is unaffected by temperature. On the coldest days there will be no freezing of the lips and no inconvenient perspiration will be caused on warm summer days.

The texture of ivory lends itself admirably to its use in mouthpieces. The velvety smoothness will not tire the lips and the full, round, perfect tone that results is a continual source of pleasure to those who use it.

Improve Your Playing With an Olds Ivory Mouthpiece

Price \$10.00