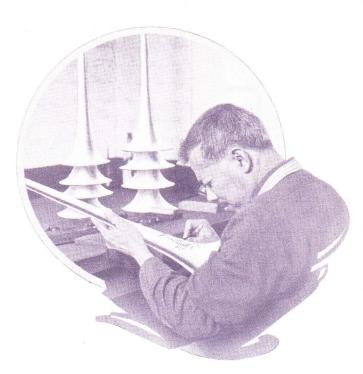

Building the tone into the OLDS trombone

PECIAL tone qualities are built to order into each OLDS trombone, giving an individuality to an artist's playing

that cannot be duplicated in any other instrument. A differerence of 1/1000th of an inch, the variation in size between a thick and thin hair is enough to change the tone of a trombone.

Imagine the care, the skill, the *love* that is put into this work by the man to whom this delicate operation is intrusted! There is no quantity production here; no unseemly haste to pour out a huge number of inferior instruments for the sake of saving time and making more money.

Each bell is scraped until it is right, no matter whether it takes an hour or a day. Perfection is demanded and hand work makes it possible.

The delicate engraving on Oldstrombones stamps them as quality instruments even to the inexperienced eyes of those in your audience.