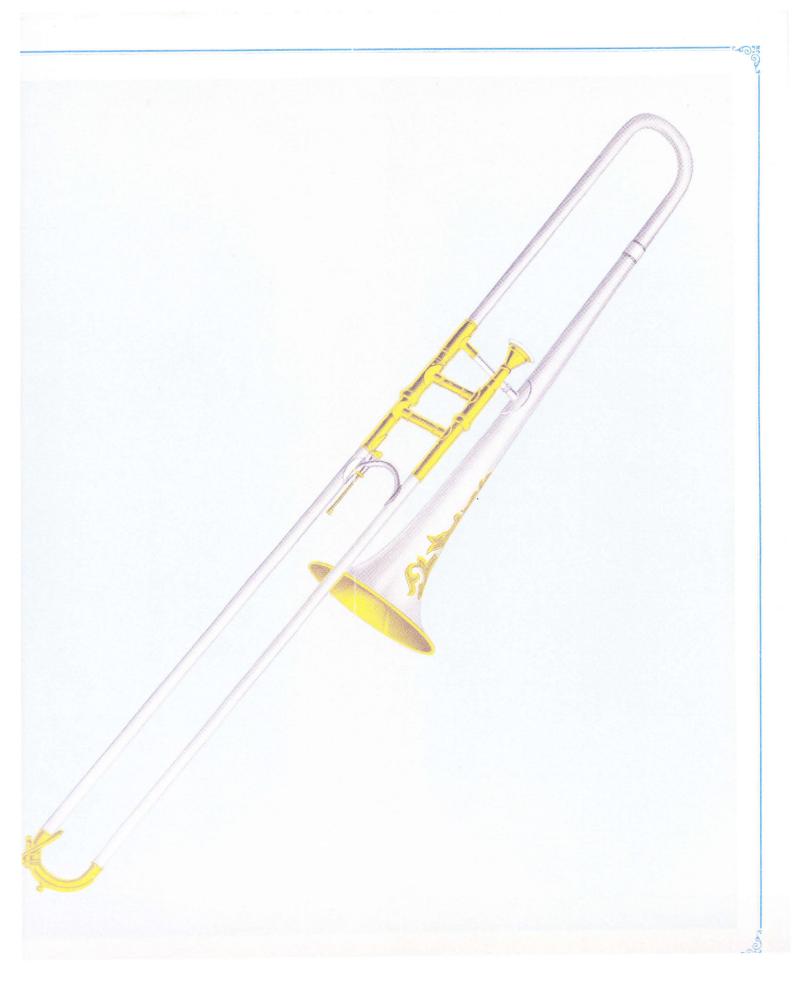

# MODELS

SS

VERY OLDS trombone, from the smallest solo model to the largest Symphony instrument, is built according to the same strict requirements, with the same hand

workmanship, and carries the same unconditional guarantee.

### Solo Model:

6" bell, small bore.

A brilliant and powerful instrument designed especially for solo use.

#### Small Medium Bore:

6½" to 7" bell.

A very efficient combination for band and orchestra work.

#### Medium Bore:

6½" to 7" bell.

A particularly brilliant instrument suitable for all-around work.

## Large Medium Bore:

6½" to 8½" bell.

For general use where a fuller tone with greater carrying quality is required.

# Large Bore:

7" to 81/2" bell.

Especially adapted for the heavier orchestra work.

## Symphony Model:

7½" to 9¼" bell.

Especially powerful instrument designed for Symphony orchestra work.

MMM

All trombones built in low pitch.......440A