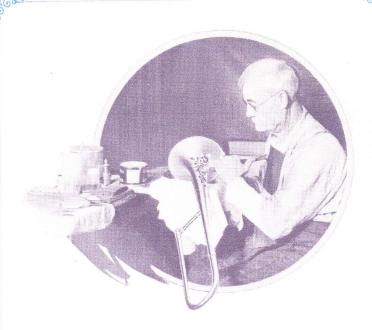

Each bell is scraped until it is right, no matter whether it takes an hour or a day. Perfection is demanded and hand work makes it possible.

The delicate engraving on Oldstrombones stamps them as quality instruments even to the inexperienced eyes of those in your audience.

Hand burnishing a mirror surface; the last step in making an OLDS trombone.

AREFULLY, skillfully, lovingly, the hand of this artisan guides the blade of his burnishing tool over the high spots of the engraving.

Slowly, surely, with marvelous perfection of detail, high lights stand out here and there; the flash and play of light on mirror surfaces bring out the full beauty of the instrument; and another OLDS trombone is ready to delight the soul of an appreciative musician.