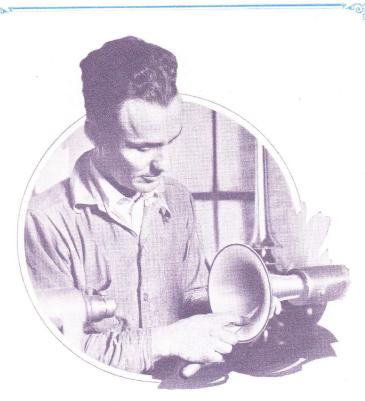

Every OLDS trombone is guaranteed for its full life.

Assembling slides to give perfect slide action even in seventh position.

HE illustration shows how OLDS slides are placed on a flat steel surface and soldered together by hand to

micrometer measurements, thus producing perfect action and smooth performance.

Seventh position drag is eliminated in OLDS trombones by a special patented device that gives TWO INCHES extra bearing surface on the stockings when the slides are in the full extended position.

Binding is absolutely eliminated as a result, and there is no more difficulty returning slides from the seventh than from any other position.

This exclusive patented feature reduces fatigue, gives more perfect tone at all times and relieves the artist from worrying, unconsciously, over the possibility of a dragging slide.