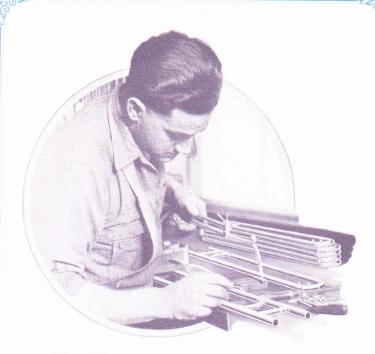

If you want to give full expression to your musical genius only an OLDS trombone will satisfy you.

The first step in building an OLDS trombone Drawing the Tubing

HROUGHOUT every step in the manufacture of OLDS trombones infinite care is taken to insure

all parts to be within 1/1000th inch perfect—which means to less than one-third the diameter of a human hair.

Those who are familiar with the OLDS trombone demand this perfection—attained only by using hand methods.